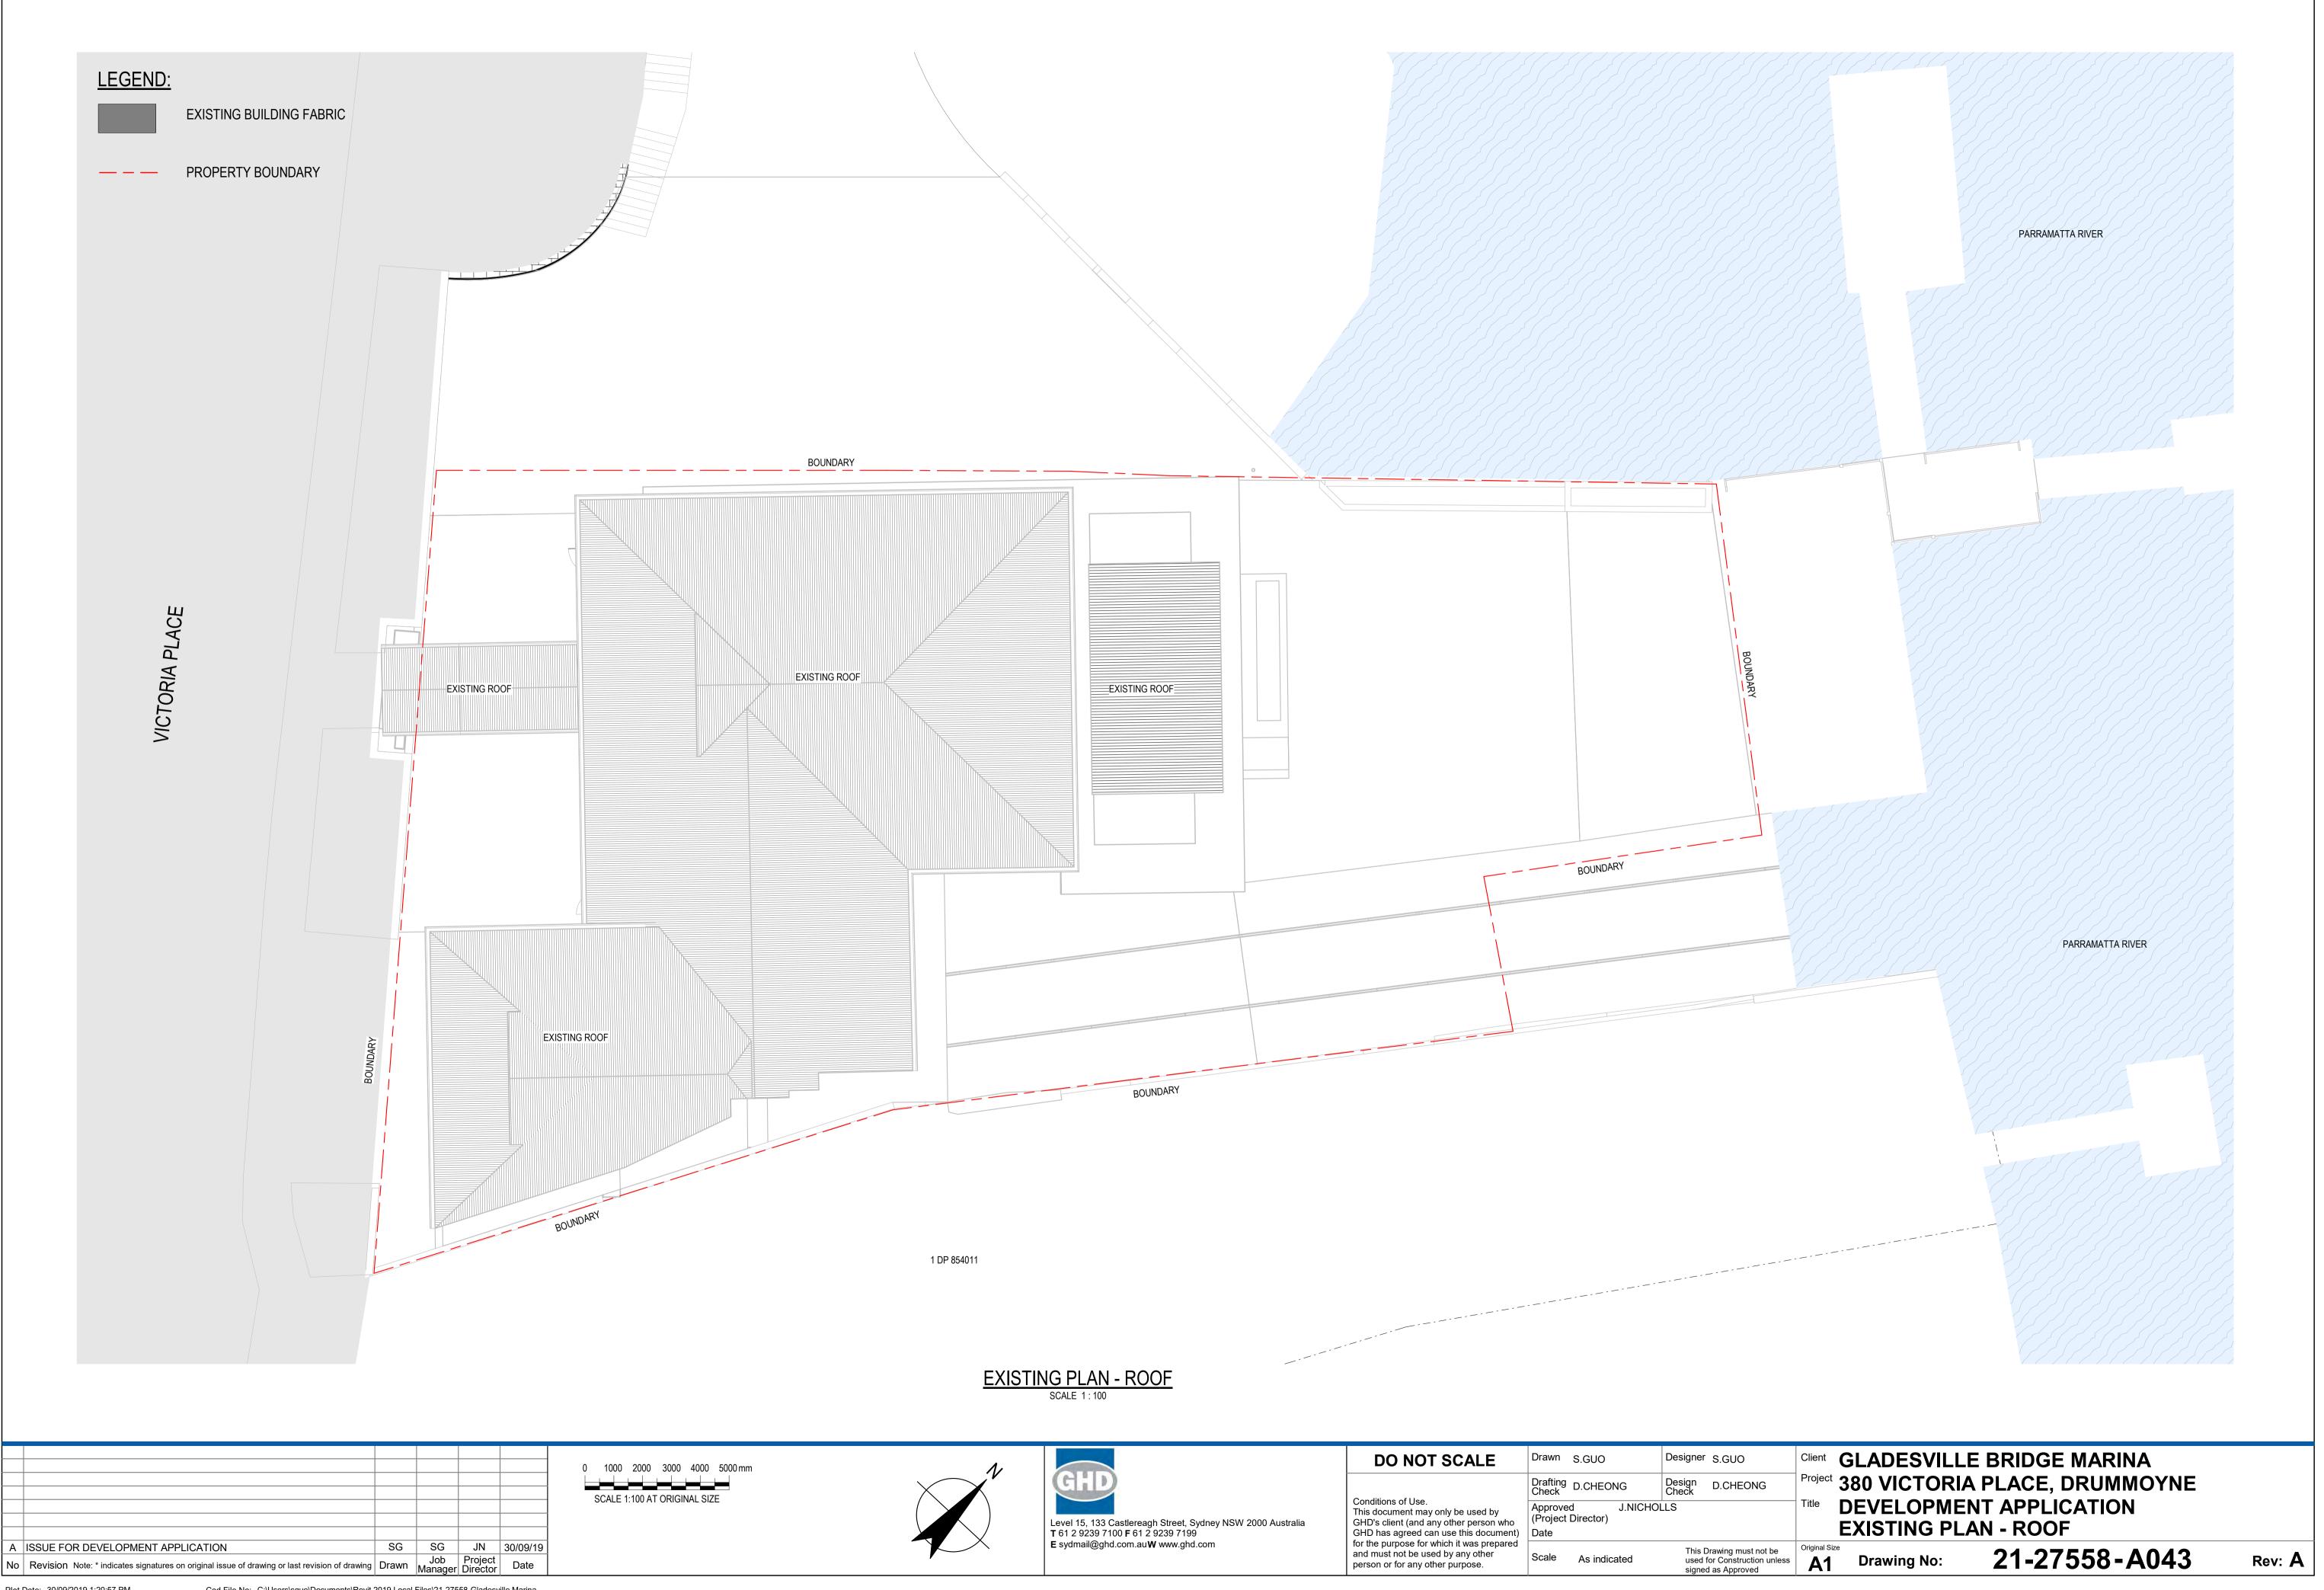

e A1 Drawing No: 21-27558-K303

Plot Date: 30/09/2019 1:20:45 PM

|   | 0 | 10  | 00   | 20   | 00   | 30 | 00   | 40  | 00  | 0 |
|---|---|-----|------|------|------|----|------|-----|-----|---|
|   |   | 1   |      | 1    |      | 1  |      |     | 1   |   |
| { |   |     |      |      |      |    |      |     |     |   |
|   | S | CAI | _E 1 | :100 | ) AT | OR | IGIN | JAL | SIZ | E |

Cad File No: C:\Users\sguo\Documents\Revit 2019 Local Files\21-27558-Gladesville Marina DA\_AR\_R19\_sguo.rvt

|                         | DO NOT SCALE                                                                                                       | Drawn                                     | S.GUO        | Designer        | S.GUO                                                           |
|-------------------------|--------------------------------------------------------------------------------------------------------------------|-------------------------------------------|--------------|-----------------|-----------------------------------------------------------------|
|                         | Conditions of Use                                                                                                  | Drafting<br>Check                         | D.CHEONG     | Design<br>Check | D.CHEONG                                                        |
| dney NSW 2000 Australia | This document may only be used by GHD's client (and any other person who                                           | Approved J.NICHOLLS<br>(Project Director) |              |                 |                                                                 |
|                         | GHD has agreed can use this document)                                                                              | Date                                      |              |                 |                                                                 |
| xom                     | for the purpose for which it was prepared<br>and must not be used by any other<br>person or for any other purpose. | Scale                                     | As indicated | used            | Drawing must not be<br>for Construction unless<br>d as Approved |
|                         |                                                                                                                    |                                           |              |                 |                                                                 |

Cad File No: C:\Users\sguo\Documents\Revit 2019 Local Files\21-27558-Gladesville Marina DA\_AR\_R19\_sguo.rvt

Plot Date: 30/09/2019 1:20:57 PM

Document Set ID: 6730502 Version: 1, Version Date: 06/10/2020