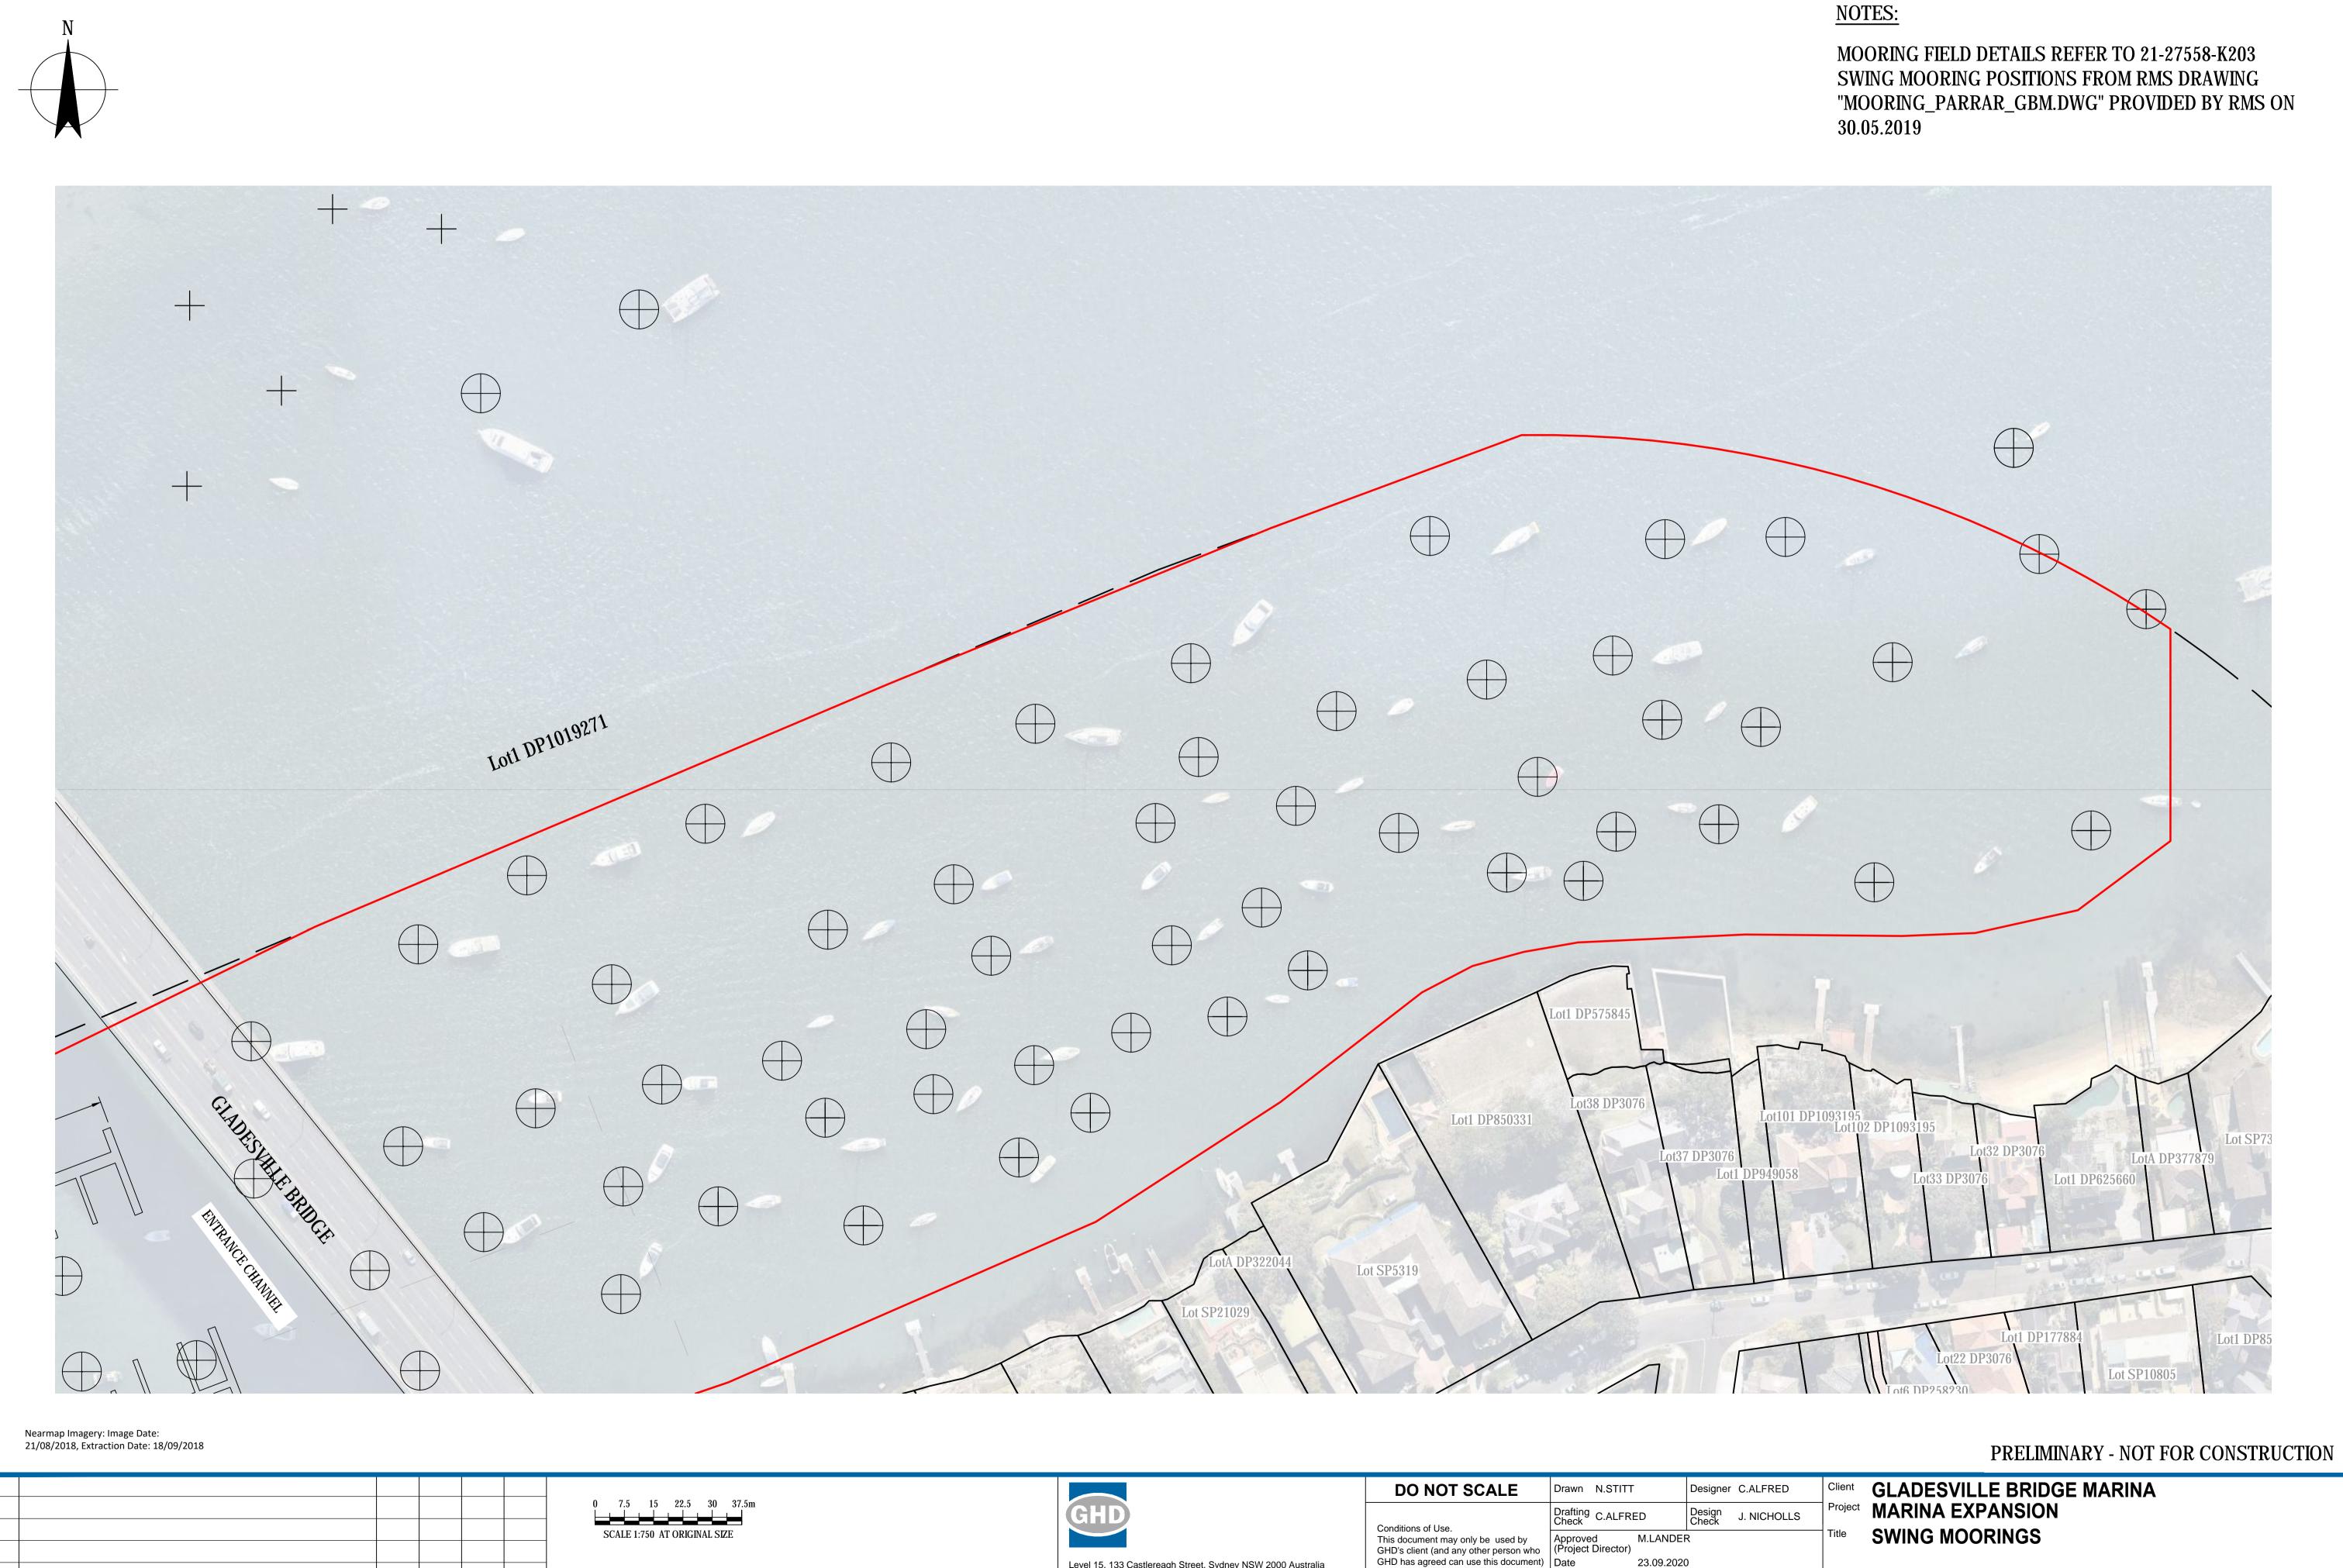

|      |                                                                                                |       |                | MI                  | 22.00.20   | 0 7.5 15 22.5 30 37.5m<br>SCALE 1:750 AT ORIGINAL SIZE                               |
|------|------------------------------------------------------------------------------------------------|-------|----------------|---------------------|------------|--------------------------------------------------------------------------------------|
| A    | PRELIMINARY - NOT FOR CONSTRUCTION                                                             | NS    | CA             | ML                  | 23.09.20   |                                                                                      |
| No   | Revision Note: * indicates signatures on original issue of drawing or last revision of drawing | Drawn | Job<br>Manager | Project<br>Director | Date       |                                                                                      |
| Plot | Date: 23 September 2020 - 4:38 PM Plotted by: Nerissa Stitt                                    | Ca    | ad File No:    | \\ghdnet\gh         | d\AU\Sydne | -<br>ey\Projects\21\27558\CADD\Drawings\21-27558-K200-Rev A - Overall Plan - Copy.dv |

|                                                                                                                                     | DO NOT SCALE                                                                                                         | Drawn N.STITT                                            | Designer C.ALFRED                                                            |
|-------------------------------------------------------------------------------------------------------------------------------------|----------------------------------------------------------------------------------------------------------------------|----------------------------------------------------------|------------------------------------------------------------------------------|
| GHD                                                                                                                                 | Conditions of Use.                                                                                                   | Drafting<br>Check C.ALFRED                               | Design<br>Check J. NICHOLLS                                                  |
|                                                                                                                                     | This document may only be used by<br>GHD's client (and any other person who<br>GHD has agreed can use this document) | Approved M.LANDE<br>(Project Director)<br>Date 23.09.202 |                                                                              |
| Level 15, 133 Castlereagh Street, Sydney NSW 2000 Australia<br>T 61 2 9239 7100 F 61 2 9239 7199<br>E sydmail@ghd.com W www.ghd.com | for the purpose for which it was prepared<br>and must not be used by any other<br>person or for any other purpose.   |                                                          | This Drawing must not be<br>used for Construction unle<br>signed as Approved |