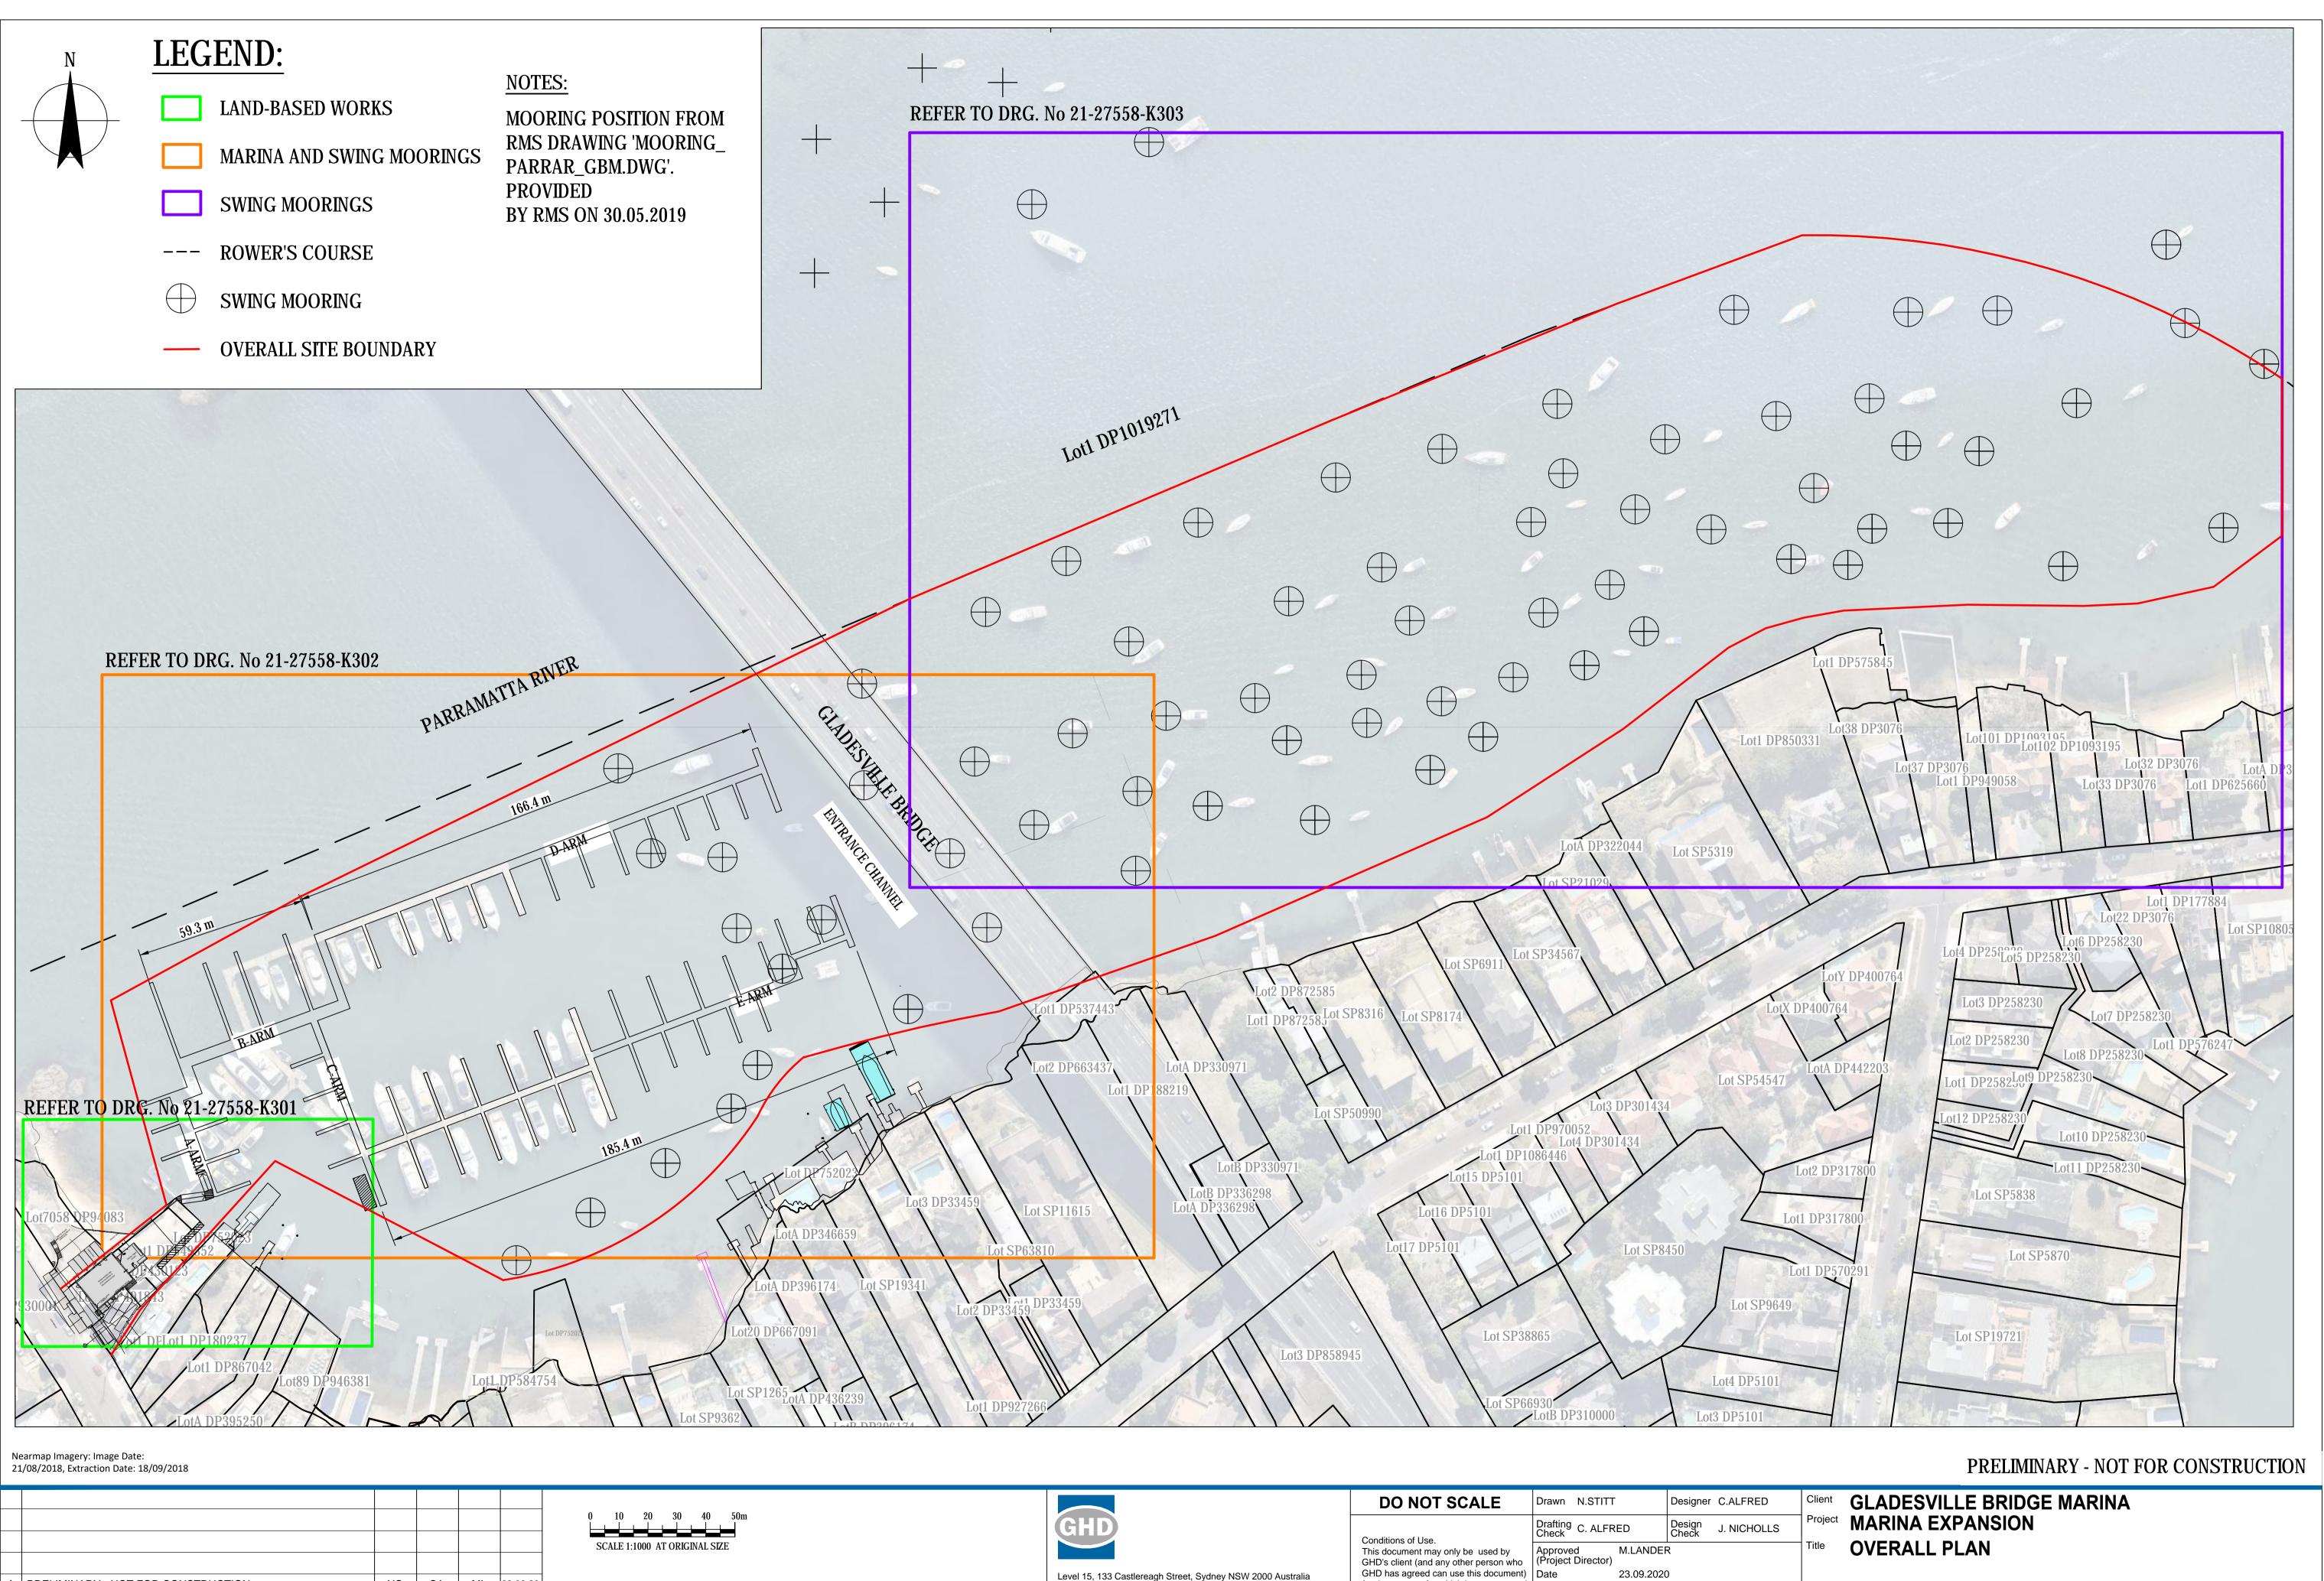

Plot Date: 23 September 2020 - 4:34 PM Plotted by: Nerissa Stitt

|    |                                                                                                |       |                |                     |          | 0 10 20 30 40 50m             |
|----|------------------------------------------------------------------------------------------------|-------|----------------|---------------------|----------|-------------------------------|
|    |                                                                                                |       |                |                     |          | SCALE 1:1000 AT ORIGINAL SIZE |
|    |                                                                                                |       |                |                     |          |                               |
| А  | PRELIMINARY - NOT FOR CONSTRUCTION                                                             | NS    | CA             | ML                  | 23.09.20 |                               |
| No | Revision Note: * indicates signatures on original issue of drawing or last revision of drawing | Drawn | Job<br>Manager | Project<br>Director | Date     |                               |

Cad File No: \\ghdnet\ghd\AU\Sydney\Projects\21\27558\CADD\Drawings\21-27558-K200-Rev A - Overall Plan - Copy.dwg

|                                                                                                                                     | DO NOT SCALE                                                                                                                                                      | Drawn N.STITT                                          | Designer C.ALFRED                                                             |
|-------------------------------------------------------------------------------------------------------------------------------------|-------------------------------------------------------------------------------------------------------------------------------------------------------------------|--------------------------------------------------------|-------------------------------------------------------------------------------|
| GHD                                                                                                                                 | Conditions of Use.                                                                                                                                                | Drafting<br>Check C. ALFRED                            | Design<br>Check J. NICHOLLS                                                   |
|                                                                                                                                     | This document may only be used by<br>GHD's client (and any other person who<br>GHD has agreed can use this document)<br>for the purpose for which it was prepared | Approved M.LANDEI<br>(Project Director)                |                                                                               |
| Level 15, 133 Castlereagh Street, Sydney NSW 2000 Australia<br>T 61 2 9239 7100 F 61 2 9239 7199<br>E sydmail@ghd.com W www.ghd.com |                                                                                                                                                                   | Date         23.09.2020           Scale         1:1000 | This Drawing must not be<br>used for Construction unles<br>signed as Approved |

Rev: A

# Nearmap Imagery: Image Date:

|    |                                                                                                |       | I              |                     |          |                              |
|----|------------------------------------------------------------------------------------------------|-------|----------------|---------------------|----------|------------------------------|
|    |                                                                                                | 1     |                |                     |          |                              |
|    |                                                                                                |       |                |                     |          | 0 2 4 6 8 10m                |
|    |                                                                                                |       |                |                     |          | SCALE 1:200 AT ORIGINAL SIZE |
|    |                                                                                                |       |                |                     |          |                              |
| Α  | PRELIMINARY - NOT FOR CONSTRUCTION                                                             | NS    | CA             | ML                  | 23.09.20 |                              |
| No | Revision Note: * indicates signatures on original issue of drawing or last revision of drawing | Drawn | Job<br>Manager | Project<br>Director | Date     |                              |
|    |                                                                                                |       | •              | -                   | •        |                              |