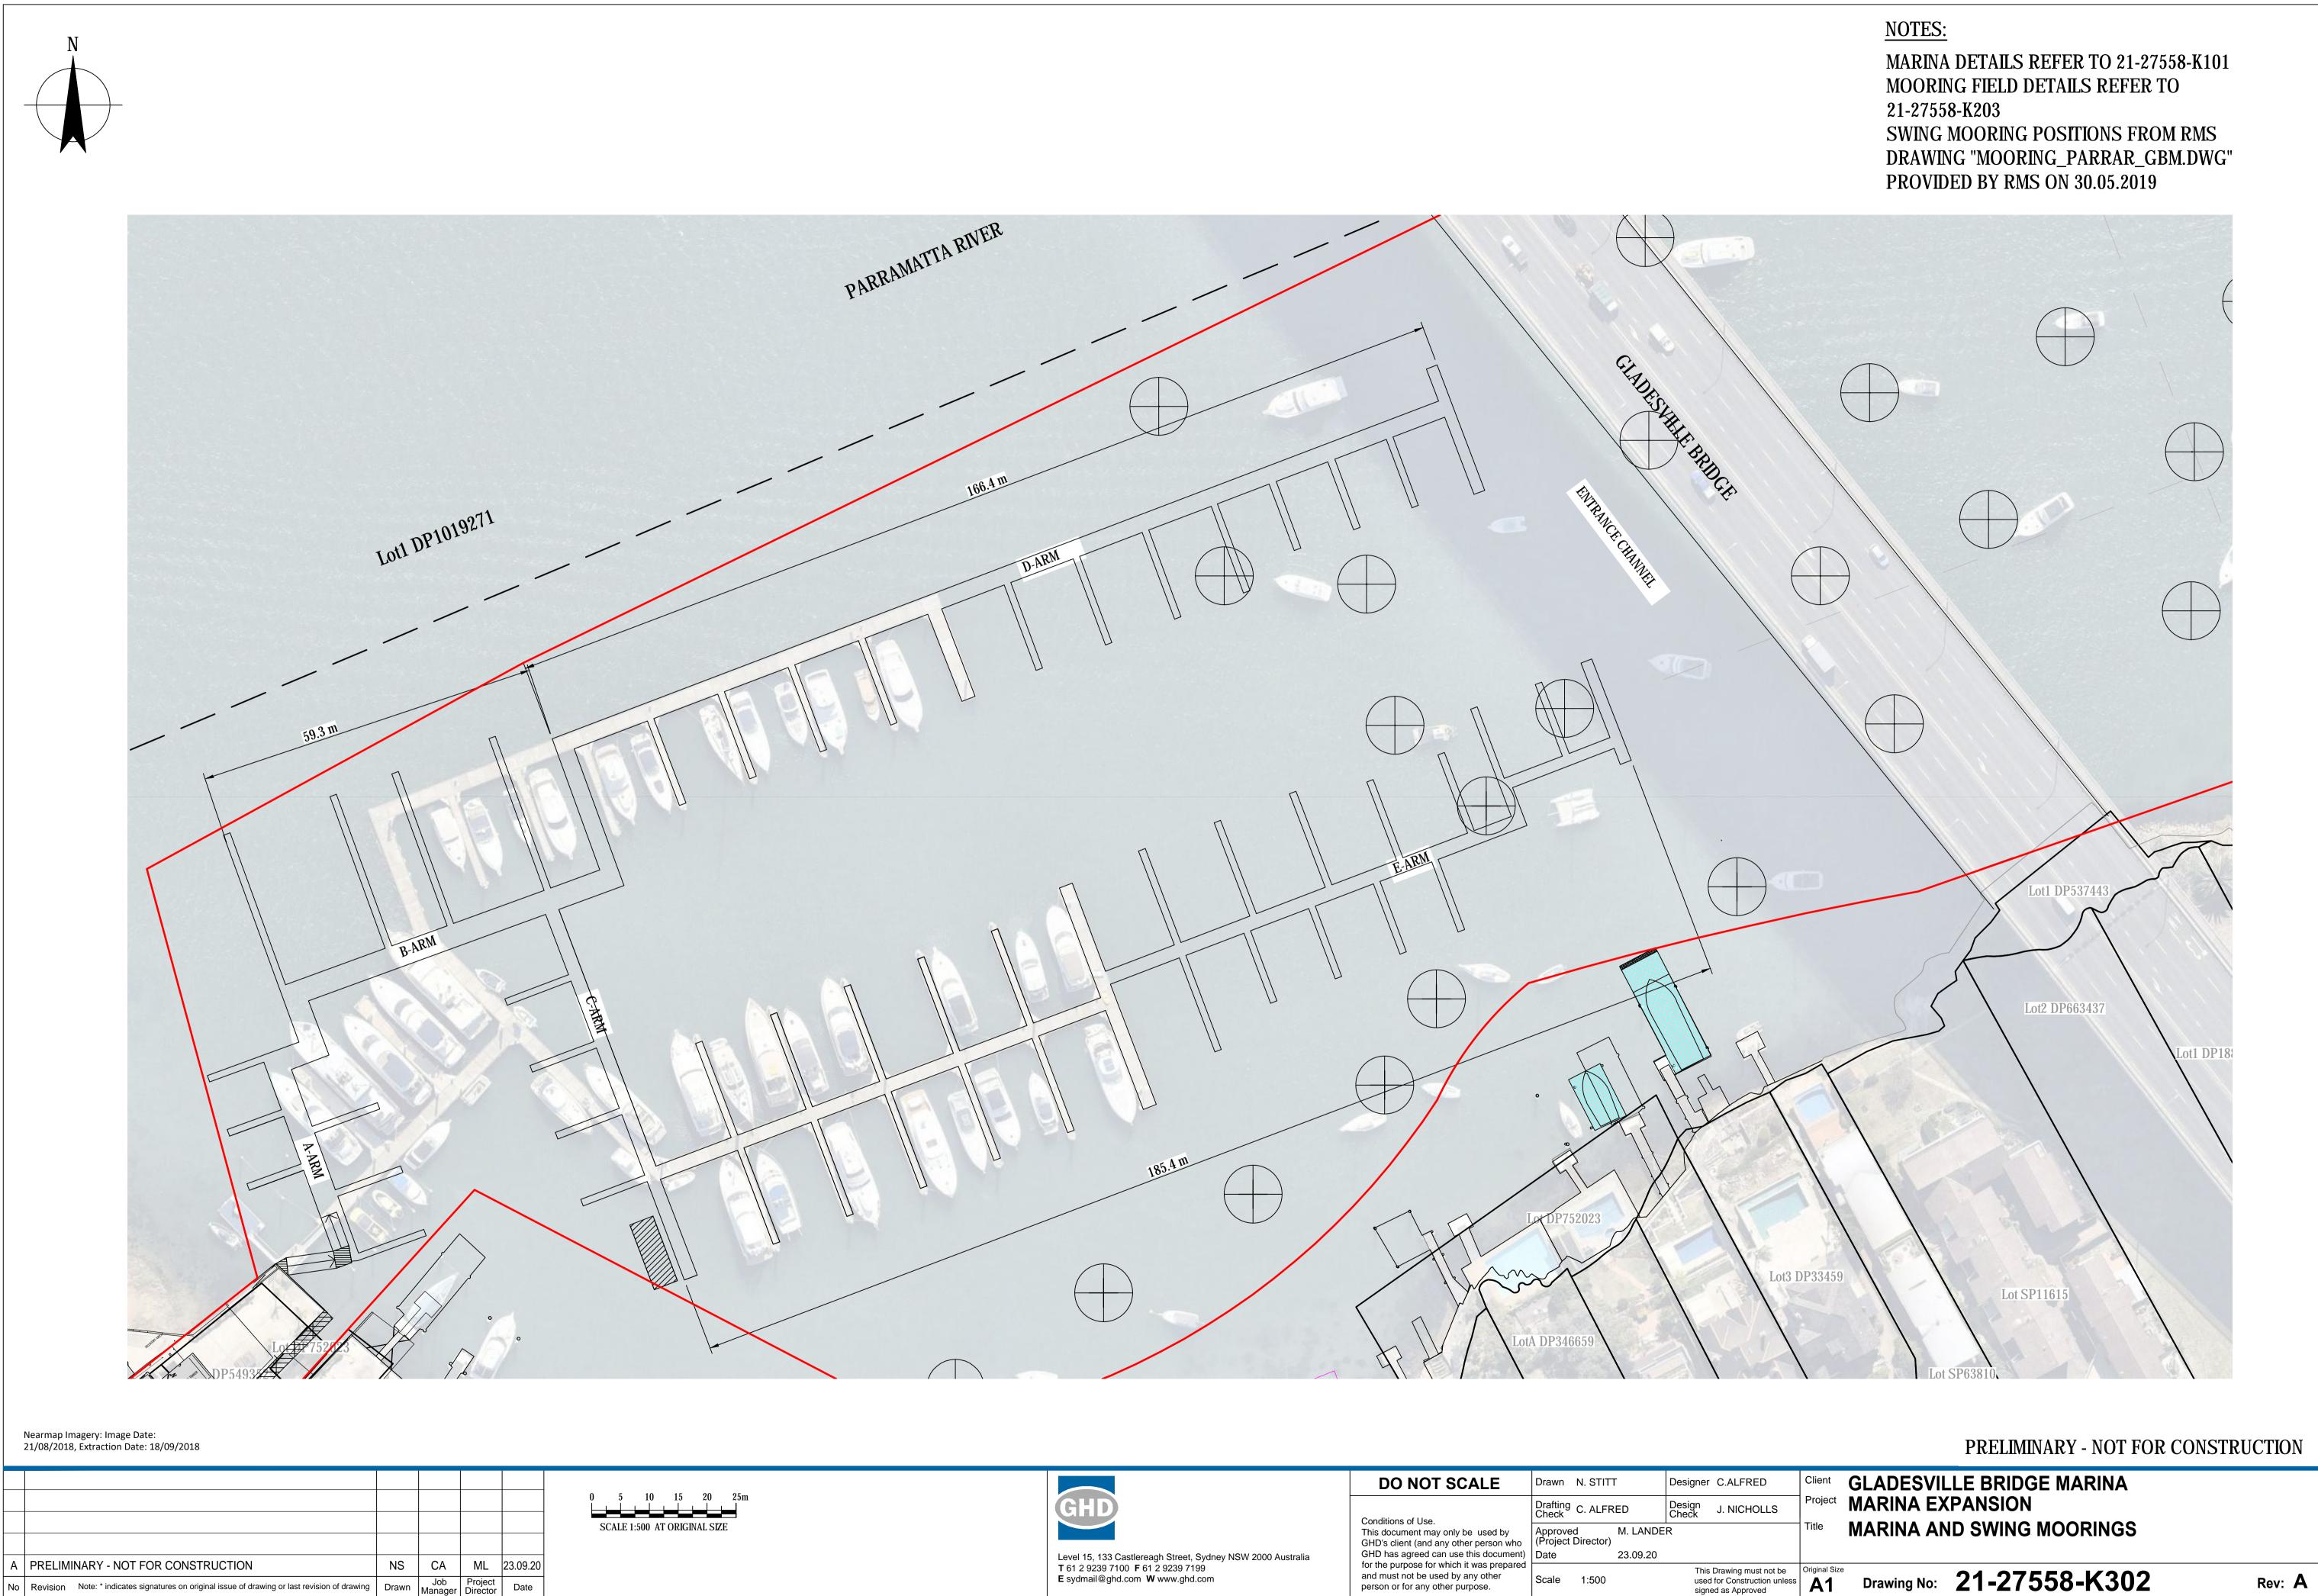

|      |                                                                                                |       |                |                     |            | 0 5 10 15 20 25m                                                                |
|------|------------------------------------------------------------------------------------------------|-------|----------------|---------------------|------------|---------------------------------------------------------------------------------|
|      |                                                                                                |       |                |                     |            | SCALE 1:500 AT ORIGINAL SIZE                                                    |
|      |                                                                                                |       |                |                     |            |                                                                                 |
| Α    | PRELIMINARY - NOT FOR CONSTRUCTION                                                             | NS    | CA             | ML                  | 23.09.20   |                                                                                 |
| No   | Revision Note: * indicates signatures on original issue of drawing or last revision of drawing | Drawn | Job<br>Manager | Project<br>Director | Date       |                                                                                 |
| Plot | Date: 23 September 2020 - 4:38 PM Plotted by: Nerissa Stitt                                    | Ca    | d File No:     | \\ghdnet\gh         | d\AU\Sydne | y\Projects\21\27558\CADD\Drawings\21-27558-K200-Rev A - Overall Plan - Copy.dwg |

|         |                                                                       | DO NOT SCALE                                                                                                         | Drawn N. STITT                                     | Designer C.ALFRED                                                             |
|---------|-----------------------------------------------------------------------|----------------------------------------------------------------------------------------------------------------------|----------------------------------------------------|-------------------------------------------------------------------------------|
| Gl      | Level 15, 133 Castlereagh Street, Sydney NSW 2000 Australia           | Conditions of Use.                                                                                                   | Drafting<br>Check C. ALFRED                        | Design J. NICHOLLS                                                            |
| Level 1 |                                                                       | This document may only be used by<br>GHD's client (and any other person who<br>GHD has agreed can use this document) | Approved<br>(Project Director)M. LANDE<br>23.09.20 | R                                                                             |
|         | 9239 7100 <b>F</b> 61 2 9239 7199<br>ail@ghd.com <b>W</b> www.ghd.com | for the purpose for which it was prepared<br>and must not be used by any other<br>person or for any other purpose.   | Scale 1:500                                        | This Drawing must not be<br>used for Construction unles<br>signed as Approved |