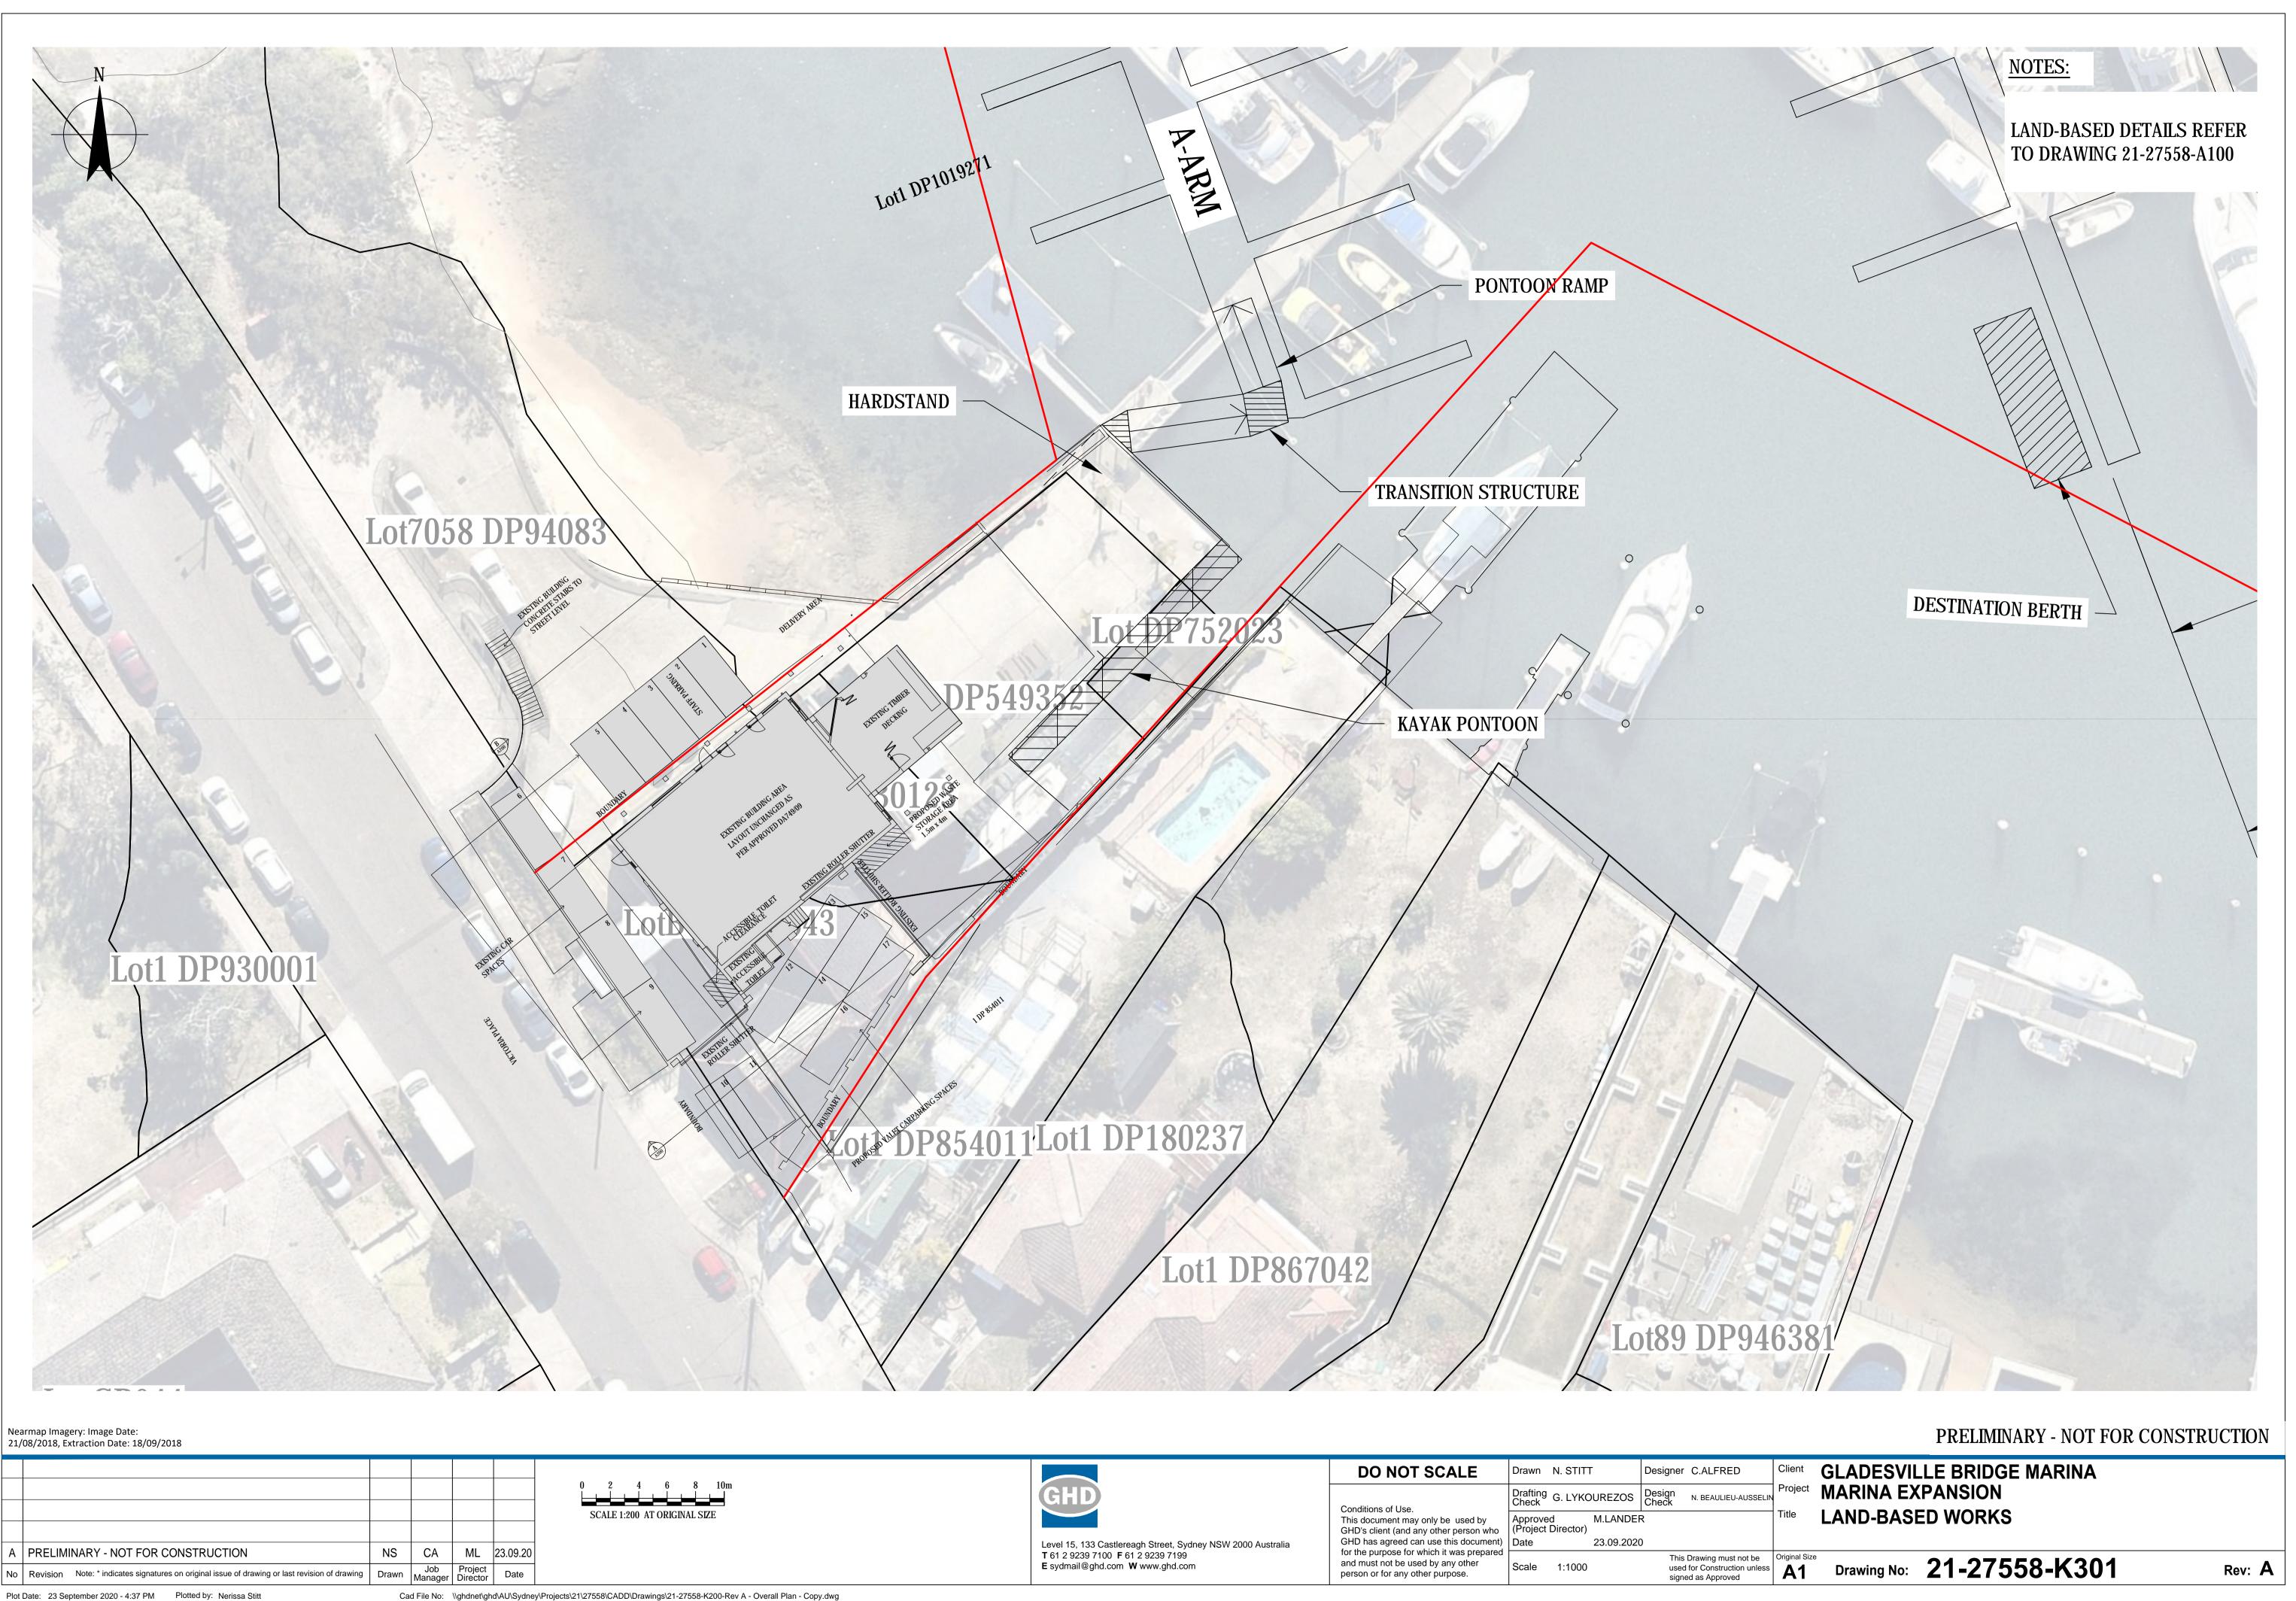

# Nearmap Imagery: Image Date:

|    |                                                                                                |       | I              |                     |          |                              |
|----|------------------------------------------------------------------------------------------------|-------|----------------|---------------------|----------|------------------------------|
|    |                                                                                                | 1     |                |                     |          |                              |
|    |                                                                                                |       |                |                     |          | 0 2 4 6 8 10m                |
|    |                                                                                                |       |                |                     |          | SCALE 1:200 AT ORIGINAL SIZE |
|    |                                                                                                |       |                |                     |          |                              |
| Α  | PRELIMINARY - NOT FOR CONSTRUCTION                                                             | NS    | CA             | ML                  | 23.09.20 |                              |
| No | Revision Note: * indicates signatures on original issue of drawing or last revision of drawing | Drawn | Job<br>Manager | Project<br>Director | Date     |                              |
|    |                                                                                                |       | •              | -                   | •        |                              |

Plot Date: 23 September 2020 - 4:37 PM Plotted by: Nerissa Stitt

| Drawn             | N. STITT       | -          | Designer        | C.ALFRED                                                    |
|-------------------|----------------|------------|-----------------|-------------------------------------------------------------|
| )rafting<br>Check | G. LYKC        | UREZOS     | Design<br>Check | N. BEAULIEU-AUS                                             |
| pprove<br>Project | d<br>Director) | M.LANDEF   | र               |                                                             |
| Date              |                | 23.09.2020 | )               |                                                             |
| cale              | 1:1000         |            | used            | Drawing must not b<br>for Construction un<br>ed as Approved |