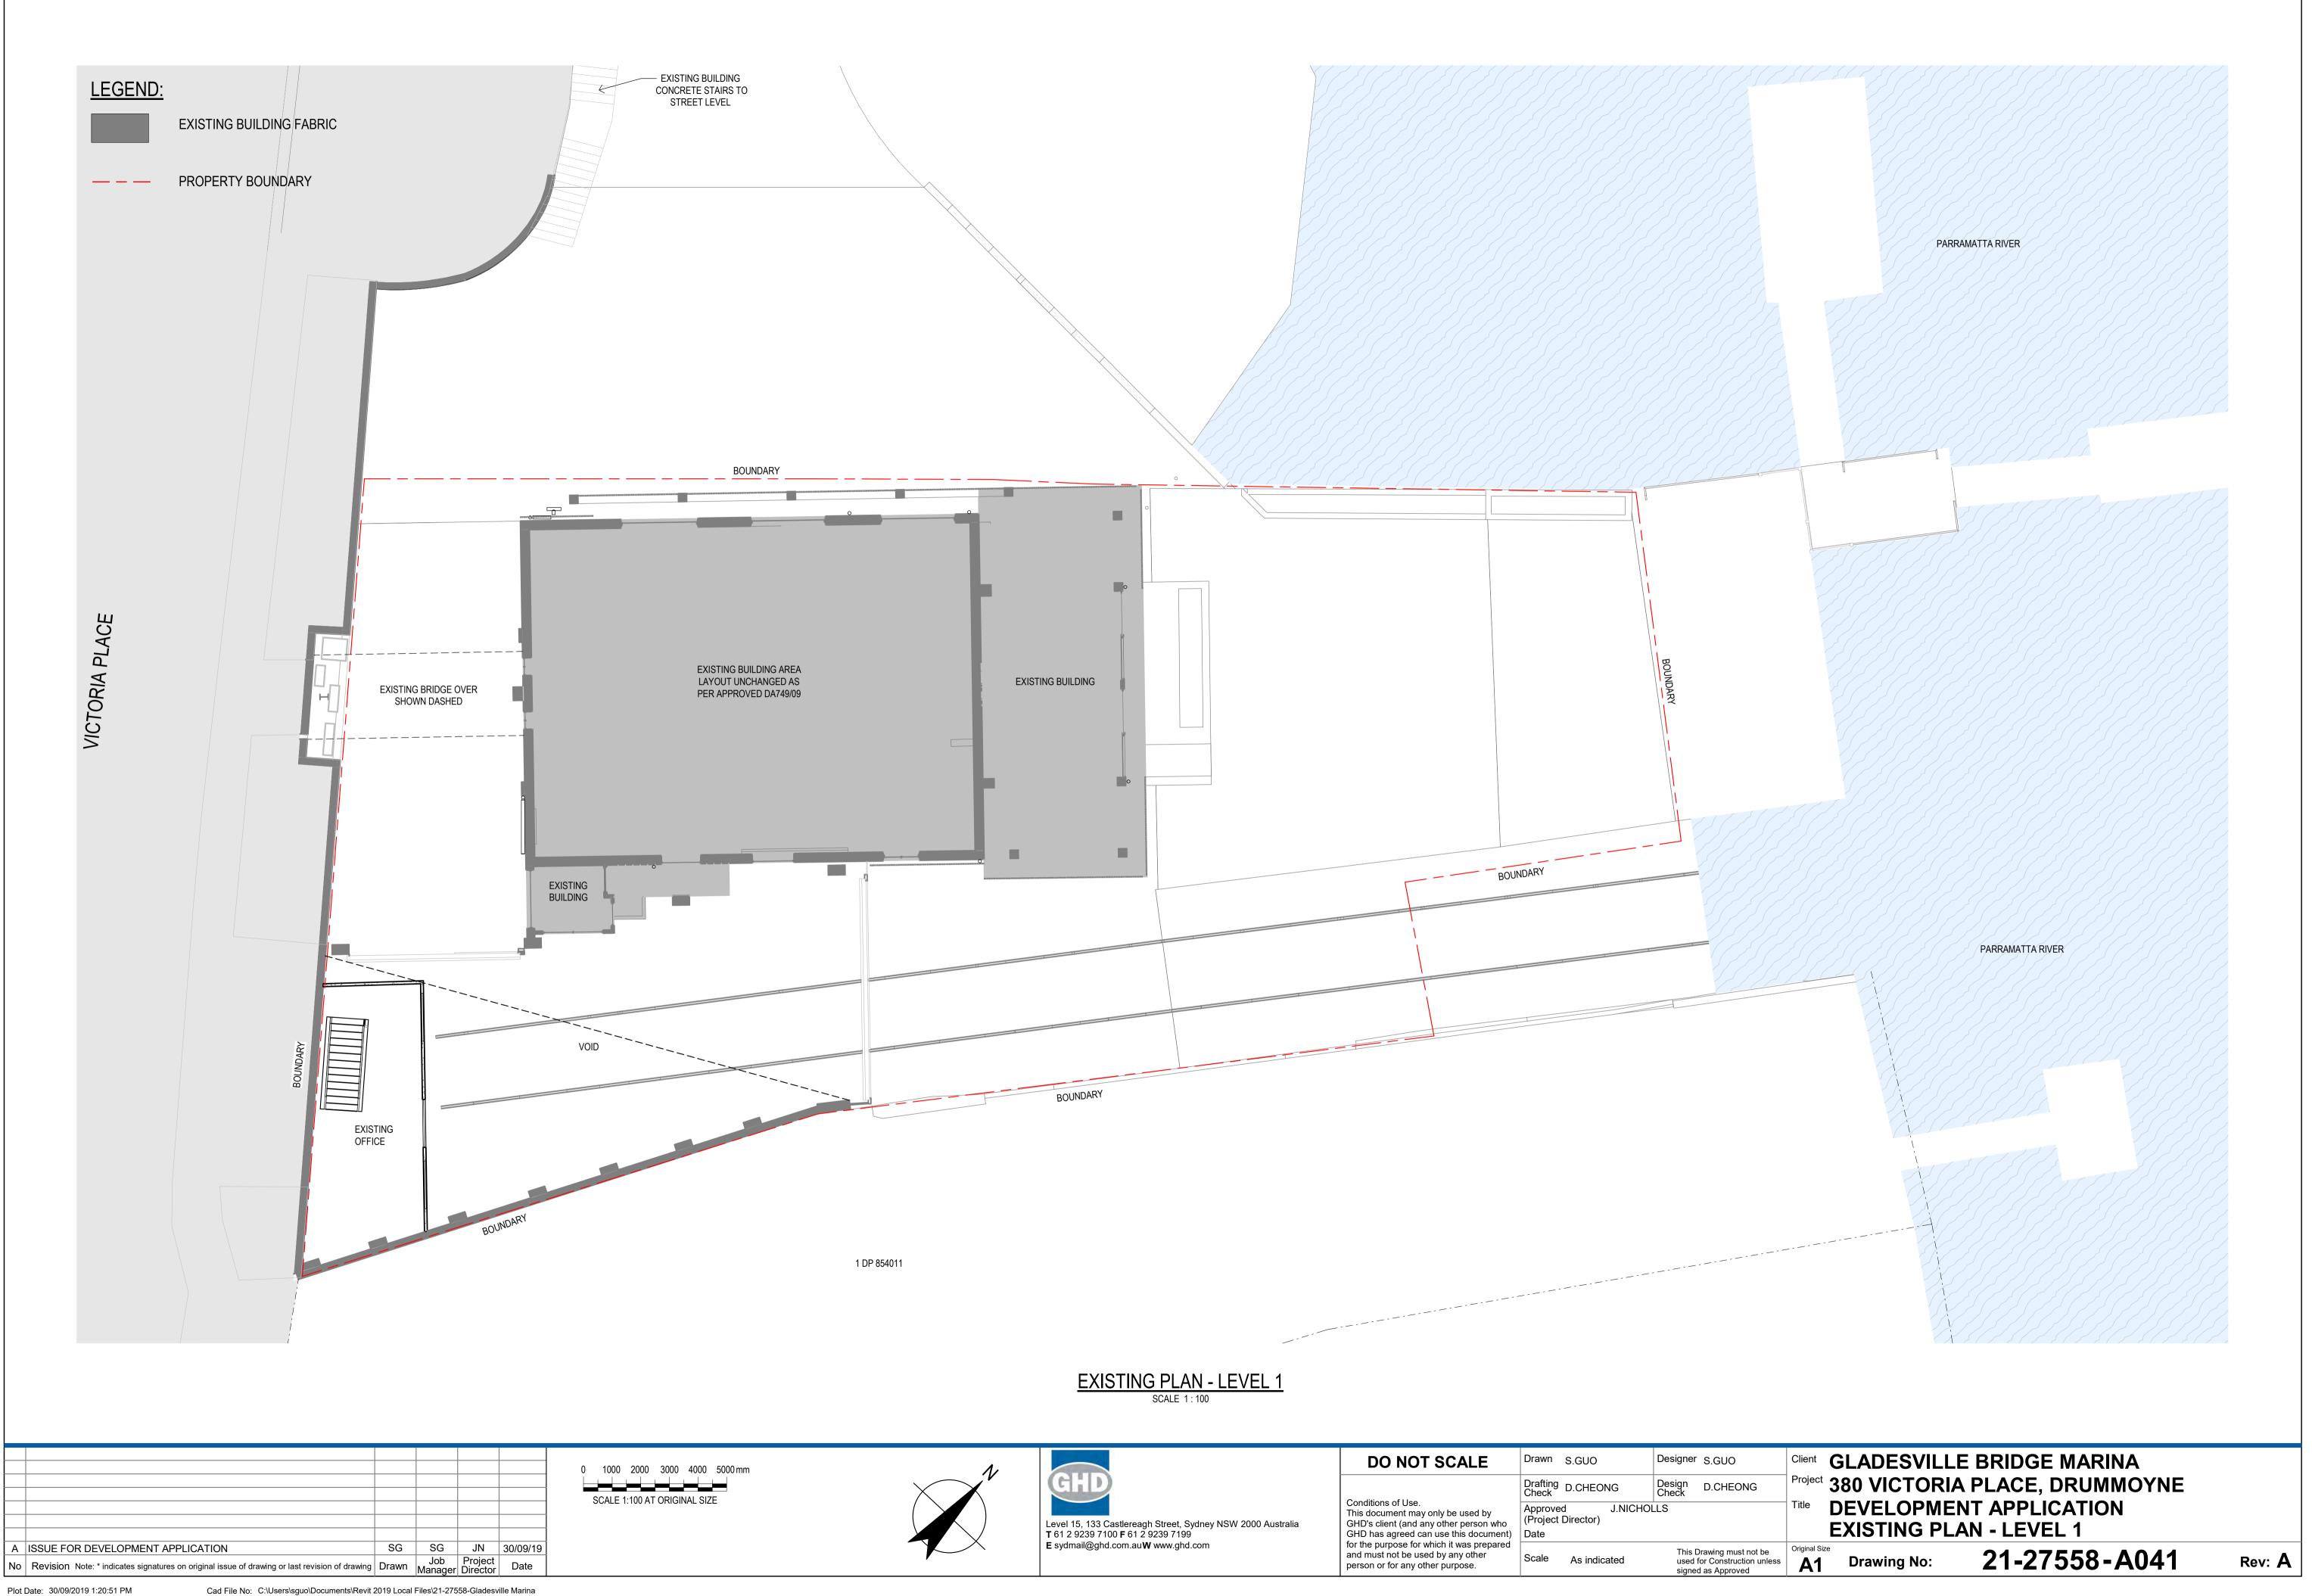

Cad File No: C:\Users\sguo\Documents\Revit 2019 Local Files\21-27558-Gladesville Marina DA\_AR\_R19\_sguo.rvt

|                         | DO NOT SCALE                                                                                                       | Drawn                                     | S.GUO        | Designer        | S.GUO                                                           |
|-------------------------|--------------------------------------------------------------------------------------------------------------------|-------------------------------------------|--------------|-----------------|-----------------------------------------------------------------|
|                         | Conditions of Use                                                                                                  | Drafting<br>Check                         | D.CHEONG     | Design<br>Check | D.CHEONG                                                        |
| dney NSW 2000 Australia | This document may only be used by GHD's client (and any other person who                                           | Approved J.NICHOLLS<br>(Project Director) |              |                 |                                                                 |
|                         | GHD has agreed can use this document)                                                                              | Date                                      |              |                 |                                                                 |
| xom                     | for the purpose for which it was prepared<br>and must not be used by any other<br>person or for any other purpose. | Scale                                     | As indicated | used            | Drawing must not be<br>for Construction unless<br>d as Approved |
|                         |                                                                                                                    |                                           |              |                 |                                                                 |

Cad File No: C:\Users\sguo\Documents\Revit 2019 Local Files\21-27558-Gladesville Marina DA\_AR\_R19\_sguo.rvt

Plot Date: 30/09/2019 1:20:57 PM

Document Set ID: 6730502 Version: 1, Version Date: 06/10/2020

|                                     | DO NOT SCALE                                                                                                       | Drawn S.GUO                                    | Designer S.GUO                                                                 |
|-------------------------------------|--------------------------------------------------------------------------------------------------------------------|------------------------------------------------|--------------------------------------------------------------------------------|
|                                     |                                                                                                                    | Drafting<br>Check D.CHEONG                     | Design D.CHEONG<br>Check                                                       |
| t, Sydney NSW 2000 Australia<br>199 | GHD's client (and any other person who<br>GHD has agreed can use this document)                                    | Approved J.NICHO<br>(Project Director)<br>Date | LLS                                                                            |
| ghd.com                             | for the purpose for which it was prepared<br>and must not be used by any other<br>person or for any other purpose. | Scale As indicated                             | This Drawing must not be<br>used for Construction unless<br>signed as Approved |